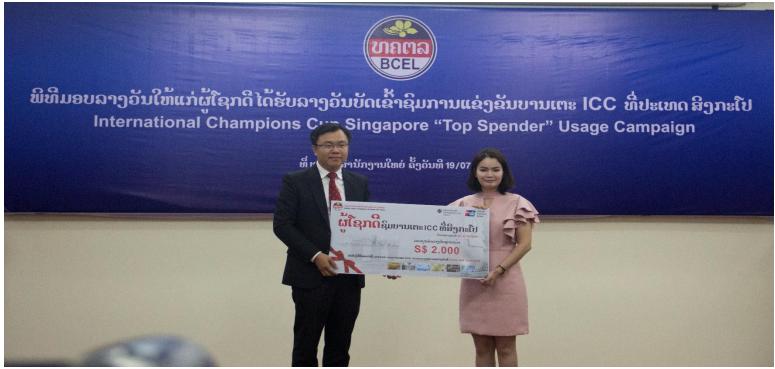

## The winner won the tickets to watch the football match in Singapore

Under International Champions Cup Singapore "Top Spender" Usage Campaign 25-27 July 2018

On Thursday 19<sup>th</sup> July 2018, BCEL Head Office held the ceremony to present the prize to the winner of the campaign for the cardholders of BCEL's ATM UnionPay Card and Co-Brand Card. This auspicious ceremony is hosted by Mr. Nanthalath Keopaseuth, Deputy Managing Director of BCEL and was attended by the representatives by from Operation Department and Bank Supervision Department of the Bank of Lao PDR, Chief of Divisions, Centers of BCEL, and BCEL's Branches in Vientiane Capital and media from various channels. The prize was honorably given to the winner by Mr. Nanthalath Keopaseuth, Deputy Managing Director of BCEL. The winner is *Ms. Alounny Vongxaty*, she is the person who used BCEL's ATM UnionPay Card, gold card category, for payments of goods and services via EDC in Overseas with the highest amount among other cardholders. The spending amount was counted from 22<sup>nd</sup> June to 15<sup>th</sup> July 2018.

The prize are 2 tickets for attending International Champions Cup in Singapore, the match between Atlético De Madrid and Arsenal which is a good opportunity for the winner to have a close to the football field cheering experience. The winner will be provided the round-trip tickets for 2 seats from Vientiane to Singapore and 5 star hotel rooms during the trip. The total prize is worth 12.000.000 LAK, the trip will be from 25<sup>th</sup>-27<sup>th</sup> July 2018.