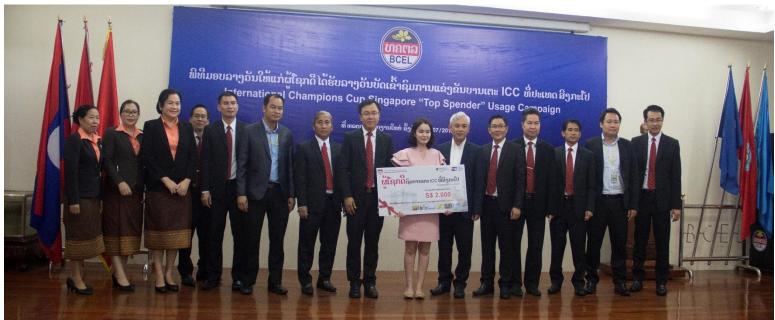

## The winner won the tickets to watch the football match in Singapore

Under International Champions Cup Singapore "Top Spender" Usage Campaign 25-27 July 2018

On Thursday 19<sup>th</sup> July 2018, BCEL Head Office held the ceremony to present the prize to the winner of the campaign for the cardholders of BCEL's ATM UnionPay Card and Co-Brand Card. This auspicious ceremony is hosted by Mr. Nanthalath Keopaseuth, Deputy Managing Director of BCEL and was attended by the representatives by from Operation Department and Bank Supervision Department of the Bank of Lao PDR, Chief of Divisions, Centers of BCEL, and BCEL's Branches in Vientiane Capital and media from various channels. The prize was honorably given to the winner by Mr. Nanthalath Keopaseuth, Deputy Managing Director of BCEL. The winner is *Ms. Alounny Vongxaty*, she is the person who used BCEL's ATM UnionPay Card, gold card category, for payments of goods and services via EDC in Overseas with the highest amount among other cardholders. The spending amount was counted from 22<sup>nd</sup> June to 15<sup>th</sup> July 2018.