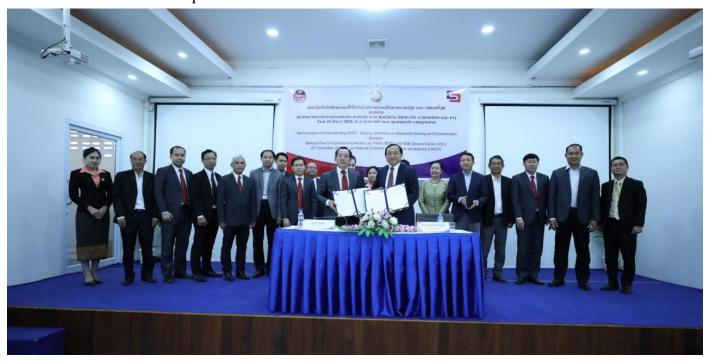

## MOU Signing Ceremony on the exchange and dissemination of information between Small and Medium Enterprise Service Center and BCEL

In Vientiane Capital, December 25, 2020

On 25<sup>th</sup> December 2020, at the Lao National Chamber of Commerce and Industry, there was a signing ceremony of a Memorandum of Understanding (MOU) on cooperation in the exchange and dissemination of information between the Small and Medium Enterprise Service Center and BCEL. Honorably represented by Mr. Daovone Phachanthavong-Vice Chairman of Lao National Commerce and Industry and Mr. Souphak Thinxayphone, Deputy Managing Director of BCEL. The event was witnessed by Mr. Phoutthasone Phomvisai, Head of SME Service Center, and BCEL management team, Chief of Divisions, Centers, Chief of Branches of BCEL and the staff of two parties.