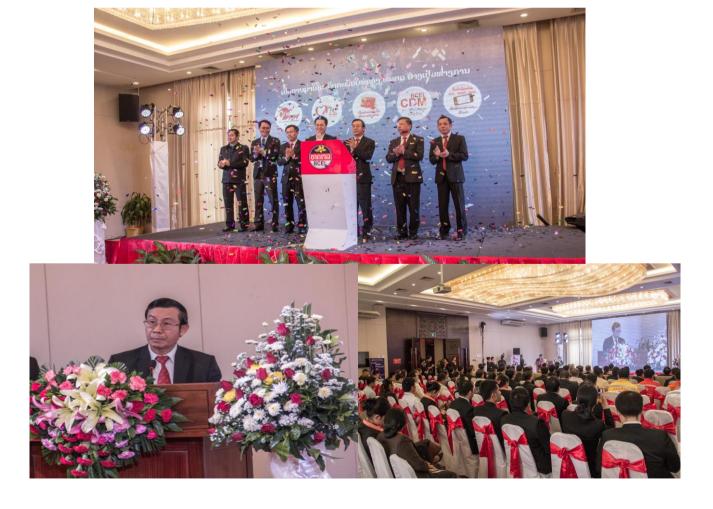

At BCEL, We always develop our products and services in order to serve our valued customers with modern products and services. Hence, we have officially launched 5 new products to the public in the ceremony held on February 9<sup>th</sup> 2018 at Vientiane Palace Hotel. The products were launched by Mr. Phoukhong Chanthachack, the Managing Director of BCEL, and witnessed by senior delegates from Departments and Divisions in the Bank of Lao PDR, delegates from Ministry Science and Technology and Ministry of Health, along with the management of BCEL, the representatives of state-owned commercial banks, BCEL's affiliates and partners, Lao Red Cross Organization, rescue organization, local businessmen, media and news reporters from various agencies.