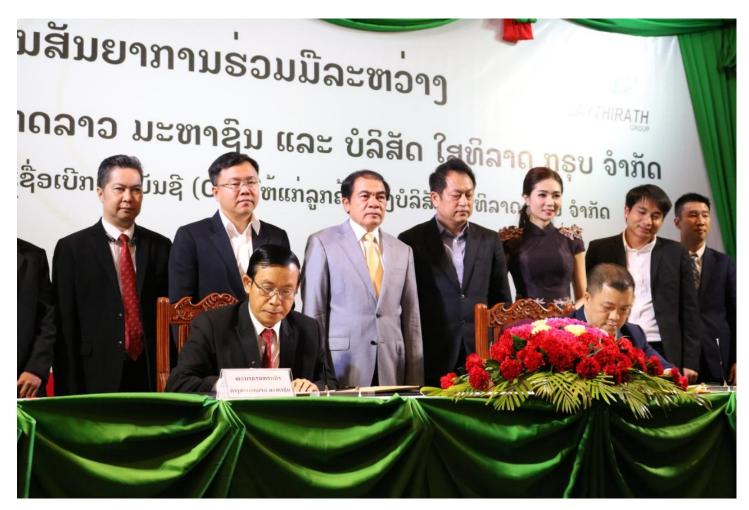

## Signing Ceremony between Banque Pour Le Commerce Exterieur Lao Public and Saythirath Group to issue Overdraft Credit Card for the customers of Saythirath Group.

## At Lao Plaza Hotel, Vientiane Capital, 24/12/2018

On 24 December 2018, at Lao Plaza Hotel, Vientiane Capital, Banque Pour Le Commerce Exterieur Lao Public (BCEL) and Saythirath Group Company Ltd held the signing ceremony on issuing Overdraft Credit Card for the customers of Saythirath Group. The contract was honorable signed by Mr. Phoukhong Chanthachack, General Managing Director of BCEL and Mr. Souksakhone Saythirath, Director of Saythirath Group. The ceremony was honorably witnessed and attended by Directors and the management of both parties, Chief of Divisions, Centers and Branches in Vientiane Capital of BCEL as well as staffs of both institutions and the media from many channels.