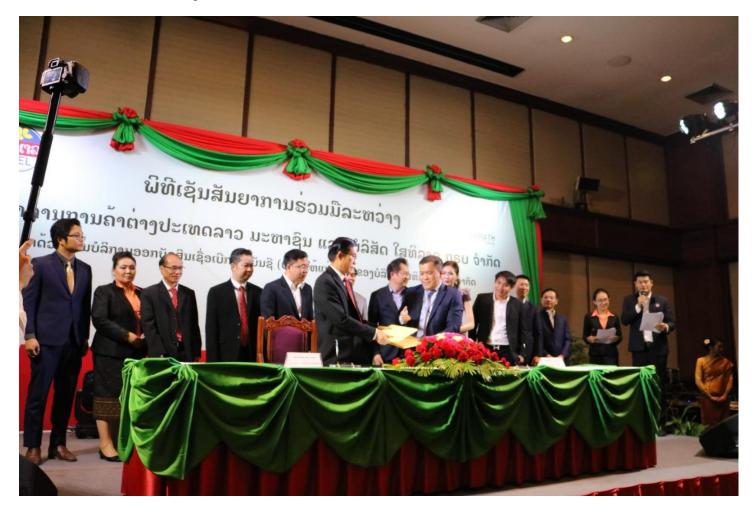

## At Lao Plaza Hotel, Vientiane Capital, 24/12/2018

On 24 December 2018, at Lao Plaza Hotel, Vientiane Capital, Banque Pour Le Commerce Exterieur Lao Public (BCEL) and Saythirath Group Company Ltd held the signing ceremony on issuing Overdraft Credit Card for the customers of Saythirath Group. The contract was honorable signed by Mr. Phoukhong Chanthachack, General Managing Director of BCEL and Mr. Souksakhone Saythirath, Director of Saythirath Group. The ceremony was honorably witnessed and attended by Directors and the management of both parties, Chief of Divisions, Centers and Branches in Vientiane Capital of BCEL as well as staffs of both institutions and the media from many channels.

The cooperation between the two parties today on the issuance of the Overdraft Credit Card Issuance for the customers of Saythirath Group aims to extend the loan of BCEL and to increase sales for Saythirath Group as well as to create convenience and enhance liquidity for the customers and business entities that are the customers of Saythirath Group. The customer can access the overdraft facility (OD) according to the loan approval of BCEL and to use the loan for payment of home construction materials purchased from Saythirath Group by using through EDC machines of BCEL.