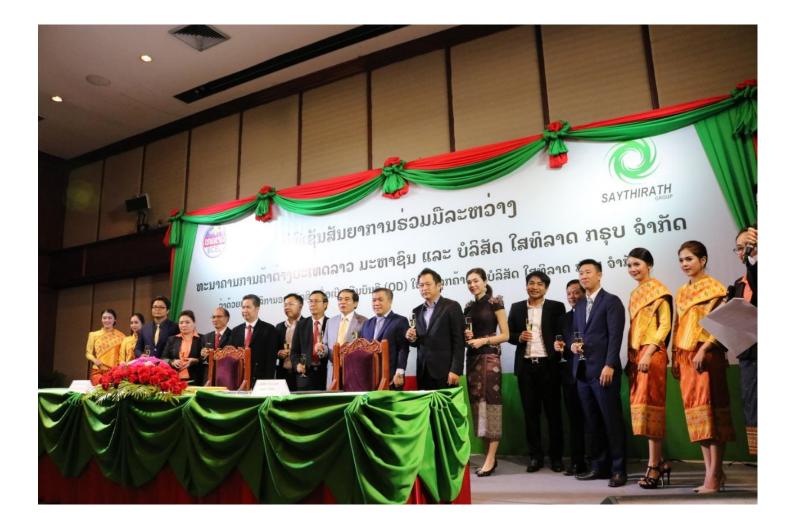

## Signing Ceremony between Banque Pour Le Commerce Exterieur Lao Public and Saythirath Group to issue Overdraft Credit Card for the customers of Saythirath Group.

## At Lao Plaza Hotel, Vientiane Capital, 24/12/2018

On 24 December 2018, at Lao Plaza Hotel, Vientiane Capital, Banque Pour Le Commerce Exterieur Lao Public (BCEL) and Saythirath Group Company Ltd held the signing ceremony on issuing Overdraft Credit Card for the customers of Saythirath Group. The contract was honorable signed by Mr. Phoukhong Chanthachack, General Managing Director of BCEL and Mr. Souksakhone Saythirath, Director of Saythirath Group. The ceremony was honorably witnessed and attended by Directors and the management of both parties, Chief of Divisions, Centers and Branches in Vientiane Capital of BCEL as well as staffs of both institutions and the media from many channels.