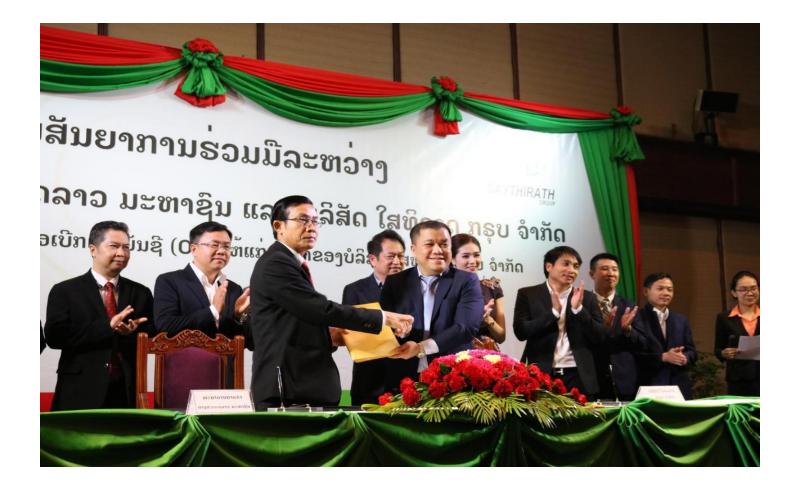

## At Lao Plaza Hotel, Vientiane Capital, 24/12/2018

On 24 December 2018, at Lao Plaza Hotel, Vientiane Capital, Banque Pour Le Commerce Exterieur Lao Public (BCEL) and Saythirath Group Company Ltd held the signing ceremony on issuing Overdraft Credit Card for the customers of Saythirath Group. The contract was honorable signed by Mr. Phoukhong Chanthachack, General Managing Director of BCEL and Mr. Souksakhone Saythirath, Director of Saythirath Group. The ceremony was honorably witnessed and attended by Directors and the management of both parties, Chief of Divisions, Centers and Branches in Vientiane Capital of BCEL as well as staffs of both institutions and the media from many channels.